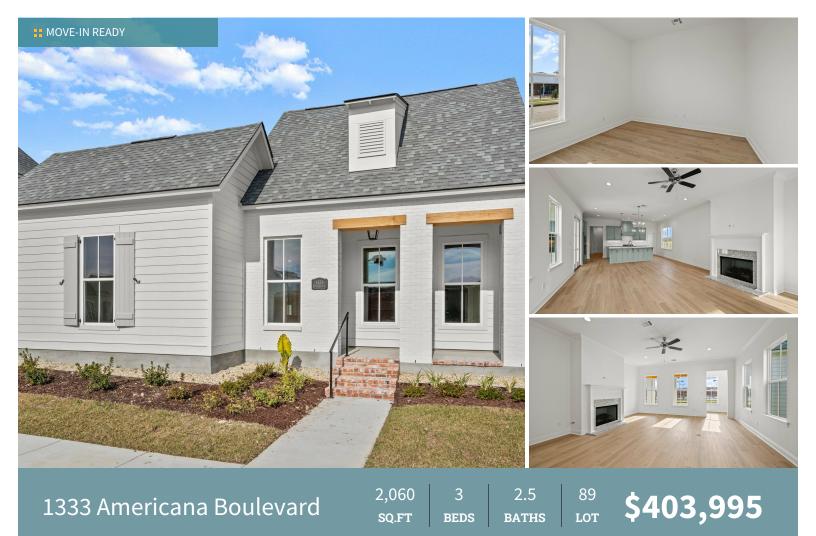

The "Harrison" floor plan is a new one story plan built by Level homes in Americana! This one story has three bedrooms, two and half baths, an office and just over 2000 sq feet of living space. You will enter the home off of the front step up onto the covered porch which opens into a foyer. The foyer leads to the study and half bath at the front of the home and also into the open living room. The large living area, dining room and kitchen are all open. The gourmet kitchen features custom painted cabinets with 5" hardware pulls and under cabinet lighting, large center island with sink and two hanging pendant lights, 3cm White G granite countertops, white subway tile backsplash, stainless steel appliance package and a walk in corner pantry. The master suite is spacious with a spa like bath with dual sinks, framed mirrors, a separate tub and custom built tiled shower with a seamless glass enclosure. Bedrooms two and three share a hall bathroom with dual vanities and both have walk in closets. There is a walk in laundry room and mud room with the "option" to add a custom mud bench and a coat closet located off of the garage entry. The home features a large covered patio with a good bit of yard space!