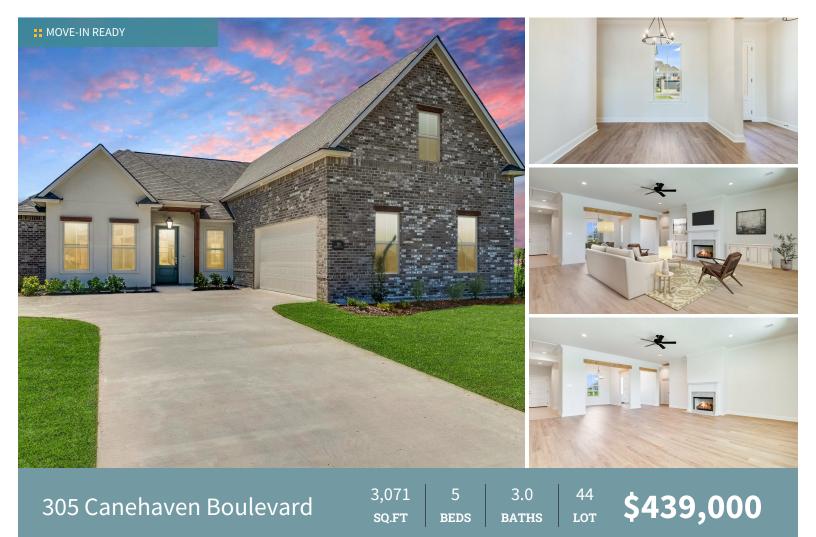

Enter the Melrose floor plan from the inviting front porch into the grand foyer which leads you into the formal dining and great room. The great room is centered around a ventless gas fireplace and has room for "optional" built ins and has views to the large covered patio and backyard with lake views! The gourmet kitchen features stainless steel appliances including a 36" 5 burner gas cooktop with single wall oven, and built-in microwave, 3 cm Alaska White granite countertops, white herringbone subway tile backsplash, painted custom cabinetry with under cabinet lighting, pendant lighting over the large center island, and a walk in corner pantry. Large master features a spa-like bath with custom tiled shower with seamless shower door and separate soaker tub, framed mirrors, his and her vanities and a large walk in closet. Three additional bedrooms with walk-in closets and 2 full baths on the lower level

and a spacious 5th bedroom on the upper level. Spacious laundry room and mudroom with space for an "optional" mudbench is located off of the garage entry. Lake view lot that will be professionally landscaped and fully sodded!