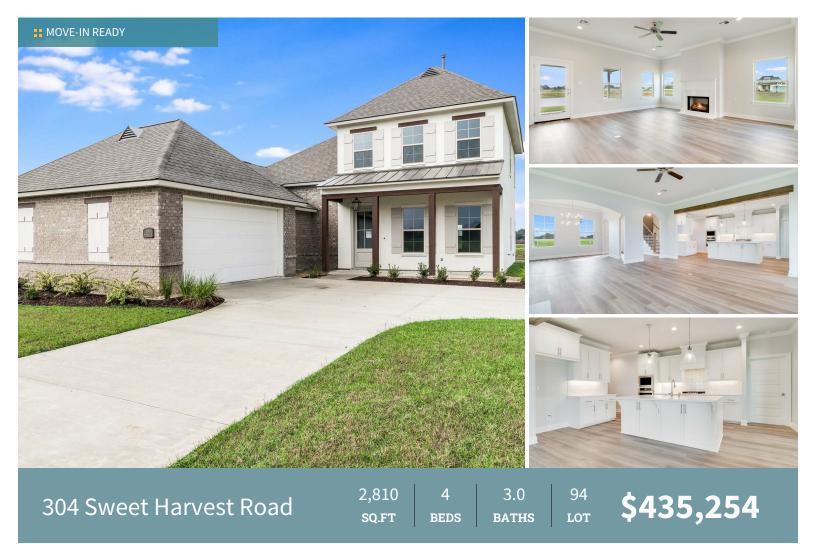

Introducing the LaCroix floorplan by Level Homes to Canehaven!! Enter from the inviting front porch into the foyer which has arched openings into the living and formal dining space with views of the open railing stairs with stained wood treads. Large living room is centered around a ventless gas fireplace with quartz surround with room for "optional" built ins. The kitchen is separated from the living area by an stained exposed beam and features painted custom cabinetry with 5" hardware pulls and under cabinet lighting, Pure White quartz countertops, 6x6 White Renaissance Watercolor tile backsplash, stainless steel appliance package including a 30"-5 burner gas cooktop, single wall oven and built in microwave, large center island with sink and hanging pendant lights and walk-in pantry. The master suite has a large spa-like bathroom with double vanities, 3 cm granite countertops, custom tiled shower with seamless shower door and separate soaking tub, separate water closet, and huge walk-in closet. There is also a nice sized office/keeping room and an additional bedroom and full bathroom on the first level. Upstairs has two additional bedrooms with walk-in closets, a full bath with double sinks, and a large 20 X 11 loft. Home comes with a professionally landscaped and fully sodded yard!