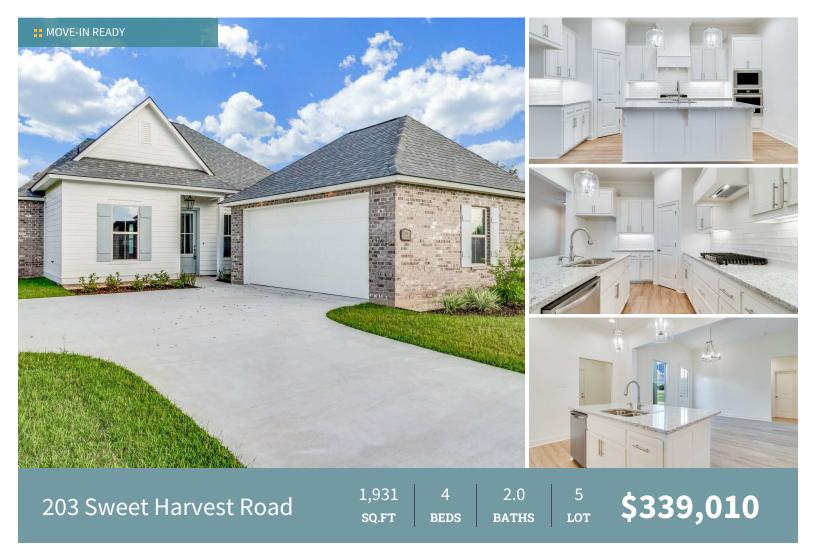

Introducing the Covington floor plan by Level Homes to Canehaven!! The Covington is a one story split floor plan featuring four beds and 2 baths with over 1900 sq feet of living space. Enter into the foyer which is open to the dining, kitchen and living area. Living room is centered around a vent-less gas fireplace with granite surround and has room for "optional" built in wall units. The gourmet kitchen is set off of the dining room and features custom painted cabinetry with 5" hardware and under cabinet lighting, large center island with sink and overhanging pendant lighting, stainless appliances including a 30" gas cooktop, single wall oven and built in microwave, 3 cm Moonlite granite, White Raku 3x12 subway tile backsplash and a walk in pantry. The master suite is very spacious a has a spa like bath with a custom job built tiled shower with seamless glass enclosure, separate soaking tub, dual vanities with framed mirrors and a huge walk in closet. Large walk in laundry room with a built in single wall cabinet and a mud room with space for an "optional" built in mud bench is located off of the garage entry. Patio will be plumbed for gas grill. Professionally landscaped and fully sodded yard!