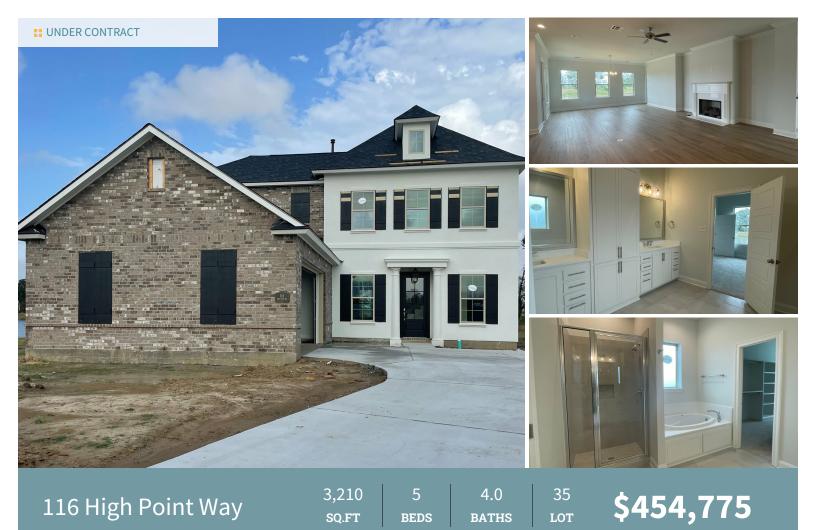

Belmont II C plan by Level Homes is underway in Benson Grove! The Belmont is a stunning two-story home featuring 5 bedrooms, 4 full baths, a large open great room and a spacious loft and is perfect for a large or growing family! Step into the grand foyer which opens to the stunning wood tread staircase with iron balusters leading upstairs and the large open great room and kitchen. The great room is centered around a ventless gas fireplace with a White G granite surround and is open to the dining and kitchen with tons of natural lighting. The gourmet kitchen features painted custom wood cabinetry with extended uppers, 5" cabinet hardware and under cabinet lighting, 3cm Pure White quartz countertops, Ice White beveled subway tile backsplash, stainless steel appliances including a 36" gas cooktop, double wall oven and a built-in microwave, custom pot filler, oversized island/breakfast bar with a 30" single basin stainless steel farm sink and overhanging pendant lighting, and a walk-in pantry. The master bedroom is downstairs and includes a spa like bath featuring a separate 5' soaking tub and a job-built tiled shower, dual sinks with 3cm White G granite, custom framed mirrors, separate water closet, and large walk around closet with custom wood shelving. Downstairs you will also find an additional bedroom and a full bath. Upstairs there is a large loft, 3 nice-sized bedrooms with walk-in closets, and 2 full baths (one being a Jack and Jill). The yard will be professionally landscaped & fully sodded.

\*The completed pictures are not of the actual home but are of the same floorplan; colors and options may vary.

LEVEL