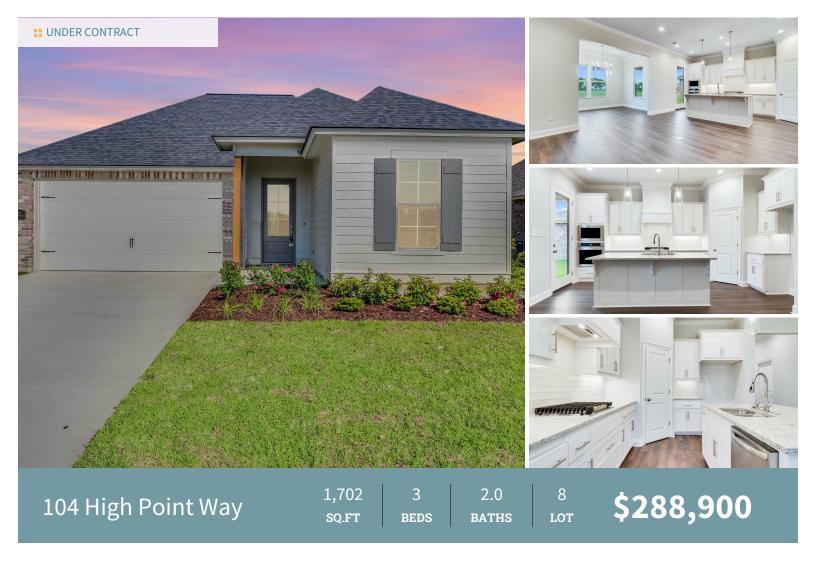

The Kaplan is a one story home with just over 1700 sq feet of living and has three beds and two full baths. Enter this home from the covered front porch into the foyer, off to the right you have beds 2 and 3 and a full bath, straight ahead you have the open kitchen and living areas all with 10 ft ceiling heights. The formal dining room is located off the living room and has views of the spacious covered porch and backyard with lake views. The living room is very spacious and features a gas vent-less fireplace with Moonlite granite surround and offers the "option" to add a custom built in. The gourmet kitchen features custom painted cabinets with 5" hardware, stainless appliance package including gas cooktop, single wall oven and built in microwave, large center island with sink and overhanging pendant lights, 3 cm Moonlite granite surfaces, a white Raku 3x12" subway tile backsplash, chrome plumbing and satin nickel lighting and a spacious walk in corner pantry. The master suite is privately located at the rear of the home with a spa like bath featuring dual vanities, custom framed mirrors, large walk in tiled shower with a seamless glass enclosure, separate soaking tub and a walk in closet that connects to the laundry room. Spacious laundry/mud room is located off of the garage entry and has the option to add a built in mud bench or desk. Beautiful "Sepia" luxury vinyl plank wood flooring throughout all living areas and hallways, oversized tile in both baths and laundry room and plush carpet in the bedrooms. Patio will be plumbed for gas grill. Professionally landscaped & sodded front yard.