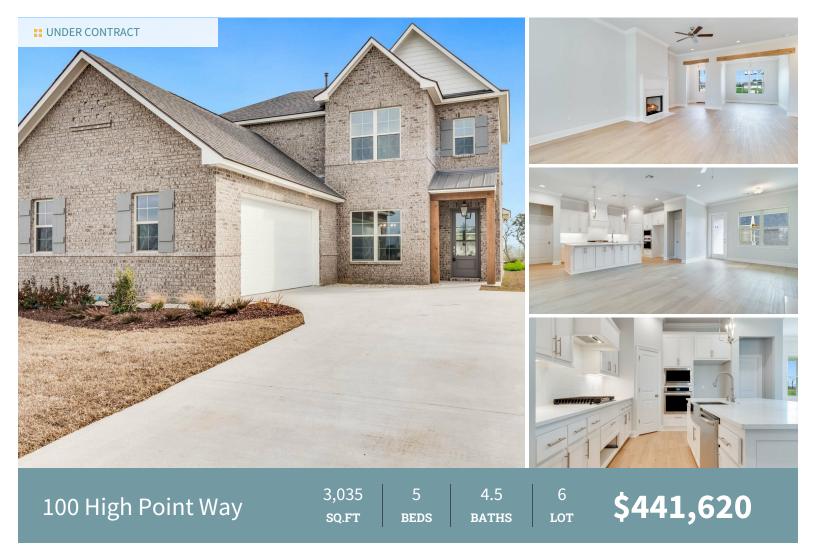

Introducing the Vacherie B floorplan by Level Homes to Benson Grove! The Vacherie is a two story, 5 bedroom, 4.5 bath home with over 3050 sq feet of living space. You will not have an ounce of wasted space as this home has a perfect layout and is very functional for a large and or growing family! You will enter the home from the covered front porch into the foyer which opens up to the dining, large open living, kitchen and breakfast room. The kitchen features custom painted cabinets with 5" hardware pulls and under cabinet lighting, large center island with stainless steel farm sink and overhanging pendant lights, 3 cm Carrara White quartz countertops, 4x4 White tile backsplash, stainless appliances and walk in pantry! The master suite is located off of the rear of the home with a spa like bathroom with dual sinks, separate soaking tub and custom tiled shower with a seamless glass shower door and a HUGE walk-in closet. There is an additional bedroom downstairs with its own en suite bath, spacious laundry room and half bath all on the main floor. Upstairs will feature three full bedrooms all with walk-in closets, a jack and jill bath shared with two rooms and one off the hall, a spacious loft and separate flex/office. The yard is professionally landscaped and fully sodded.