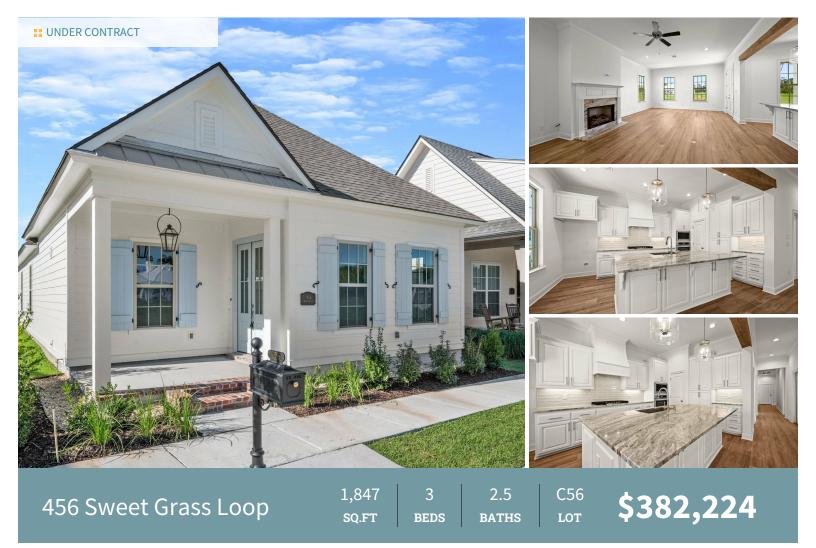

Hampton II B plan by Level Homes in The Settlement at Live Oak! Walk in to this spacious home from the inviting front porch into the large great room and dining space! The gourmet kitchen is separated from the great room by an exposed beam and features custom painted cabinetry with 5" hardware pulls and under cabinet lighting, large center island with granite composite sink and overhanging pendant lights, stainless steel appliance package including 36" gas cooktop, single wall oven and built in microwave, 3 cm Fantasy Brown marble countertops, White Raku 3x12 subway tile backsplash and a walk in pantry! Large master suite with spa like bath including dual vanities, marble countertops, framed mirrors, 5 ft soaking tub, separate custom job built shower with seamless glass enclosure, separate water closet and HUGE walk in closet. Large laundry room with a built in single wall cabinet and a mudroom with space for an optional "mudbench" is located off of the garage entry. The side porch is plumbed for a gas grill and the yard is professionally landscaped and fully sodded!