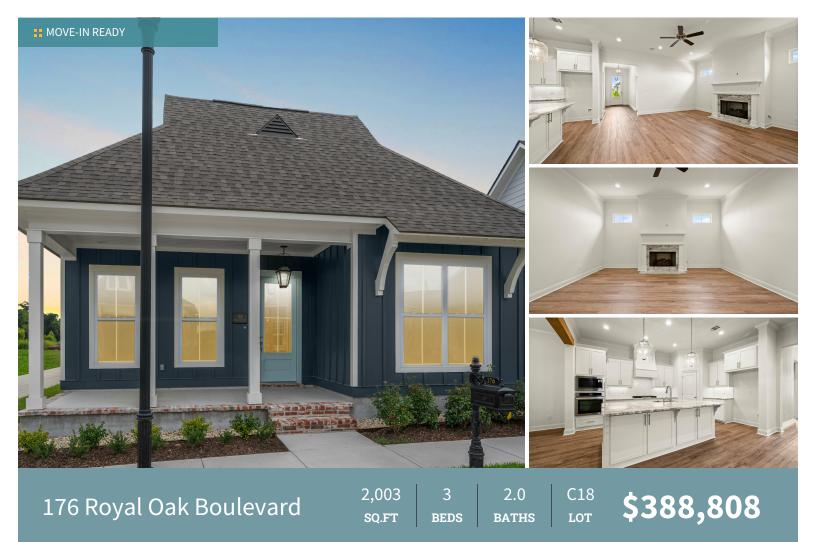

Introducing the Langdon A Floorplan by Level Homes in The Sweet Grass section of The Settlement at Live Oak! Enter this home from the inviting front porch into the foyer which leads you into the open kitchen, living and dining room. The gourmet kitchen has custom painted cabinets with under cabinet lighting and 5'' hardware pulls, large center island with sink and overhanging pendant lights, 3 cm Fantasy Brown marble countertops, custom backsplash, stainless steel appliances including a 36" gas cooktop and single wall oven, and a corner walk in pantry. The spacious dining room is separated from the kitchen by an exposed beam and has a wall space that will accommodate a china buffet or furniture piece and opens to the large covered side porch. The master bedroom is located off of the rear of the home for privacy and has a spa like bath featuring dual vanities with marble countertops, framed mirrors, separate 5' soaking tub and walk in tiled shower with seamless shower door and a nice size walk in closet! Spacious laundry room with built in wall cabinet and a mud room with an optional mud bench/desk area are located off of the garage entry. Professionally landscaped and fully sodded yards.