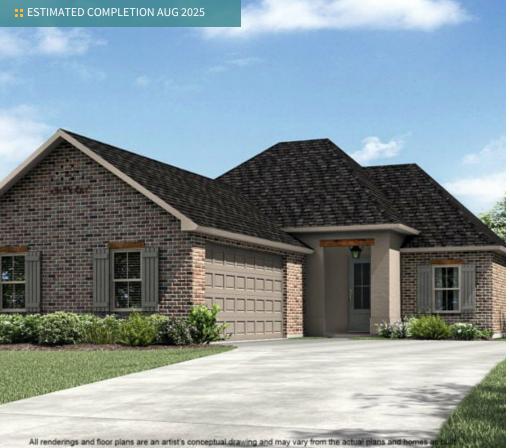

## 320 Marmande Avenue

| 2,014 | 3    | 2.0   | 43  | ¢260 726  |
|-------|------|-------|-----|-----------|
| SQ.FT | BEDS | BATHS | LOT | \$368,736 |

The Columbus is a one-story floor plan with over 2,000 square feet. This home has three bedrooms, two bathrooms and an office. Floor plan includes an open living room, kitchen and dining room with great views of the rear porch and backyard.