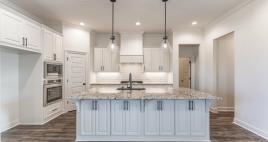

185 Marmande Avenue

3,035 **SQ.FT** 

5 BEDS

4.5 BATHS 69 **LOT**  \$496,397

Vacherie A floor plan by Level Homes underway in St. John Place in Thibodaux!! The Vacherie is a two story, 5 bedroom, 4.5 bath home with over 3030 sq feet of living space. You will not have an ounce of wasted space as this home has a perfect layout and is very functional for a large and or growing family! You will enter the home from the covered front porch into the foyer which leads you into the formal dining room, large living room, kitchen and breakfast room which overlooks the spacious covered rear porch and yard. The gourmet kitchen features custom painted cabinets with under cabinet lighting and 5" hardware pulls, large center island with granite composite sink and over hanging pendants, Alaska white 3 cm granite, White 3x12 Raku backsplash, stainless appliances with a gas cooktop and walk in corner pantry! The master suite is located downstairs off of the rear of the home with a spa like bathroom with dual sinks, separate soaking tub and custom tiled shower and a HUGE walk in closet. There is an additional bedroom downstairs with en suite bath, walk in laundry room and half bath all on the main floor. Upstairs will feature three full bedrooms all with walk in closets, a jack and jill bath shared with two rooms and one off of the hall, spacious loft and separate flex room. Patio will be plumbed for gas grill.