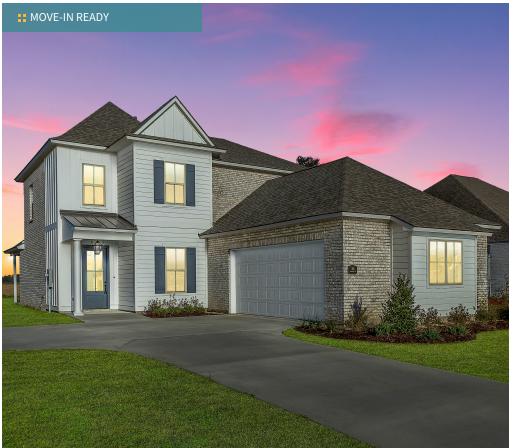

185 Marmande Avenue

3,035 **SQ.FT** 

5 BEDS

4.5 BATHS 69 **LOT**  \$496,397

Vacherie A floor plan by Level Homes underway in St. John Place in Thibodaux!! The Vacherie is a two story, 5 bedroom, 4.5 bath home with over 3030 sq feet of living space. You will not have an ounce of wasted space as this home has a perfect layout and is very functional for a large and or growing family! You will enter the home from the covered front porch into the foyer which leads you into the formal dining room, large living room, kitchen and breakfast room which overlooks the spacious covered rear porch and yard. The gourmet kitchen features custom painted cabinets with under cabinet lighting and 5" hardware pulls, large center island with granite composite sink and over hanging pendants, Alaska white 3 cm granite, White 3x12 Raku backsplash, stainless appliances with a gas cooktop and walk in corner pantry! The master suite is located downstairs off of the rear of the home with a spa like bathroom with dual sinks, separate soaking tub and custom tiled shower and a HUGE walk in closet. There is an additional bedroom downstairs with en suite bath, walk in laundry room and half bath all on the main floor. Upstairs will feature three full bedrooms all with walk in closets, a jack and jill bath shared with two rooms and one off of the hall, spacious loft and separate flex room. Patio will be plumbed for gas grill.