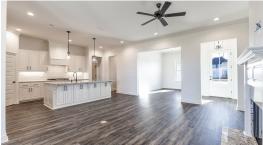

185 Marmande Avenue

3,035 **SQ.FT** 

5 BEDS

4.5 BATHS 69 **LOT**  \$496,397

Vacherie A floor plan by Level Homes underway in St. John Place in Thibodaux!! The Vacherie is a two story, 5 bedroom, 4.5 bath home with over 3030 sq feet of living space. You will not have an ounce of wasted space as this home has a perfect layout and is very functional for a large and or growing family! You will enter the home from the covered front porch into the foyer which leads you into the formal dining room, large living room, kitchen and breakfast room which overlooks the spacious covered rear porch and yard. The gourmet kitchen features custom painted cabinets with under cabinet lighting and 5" hardware pulls, large center island with granite composite sink and over hanging pendants, Alaska white 3 cm granite, White 3x12 Raku backsplash, stainless appliances with a gas cooktop and walk in corner pantry! The master suite is located downstairs off of the rear of the home with a spa like bathroom with dual sinks, separate soaking tub and custom tiled shower and a HUGE walk in closet. There is an additional bedroom downstairs with en suite bath, walk in laundry room and half bath all on the main floor. Upstairs will feature three full bedrooms all with walk in closets, a jack and jill bath shared with two rooms and one off of the hall, spacious loft and separate flex room. Patio will be plumbed for gas grill.