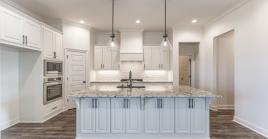

185 Marmande Avenue

3,035 **SQ.FT** 

5 BEDS

4.5 BATHS 69 **LOT** 

\$474,900

Vacherie A floor plan by Level Homes underway in St. John Place in Thibodaux!! The Vacherie is a two story, 5 bedroom, 4.5 bath home with over 3030 sq feet of living space. You will not have an ounce of wasted space as this home has a perfect layout and is very functional for a large and or growing family! You will enter the home from the covered front porch into the foyer which leads you into the formal dining room, large living room, kitchen and breakfast room which overlooks the spacious covered rear porch and yard. The gourmet kitchen features custom painted cabinets with under cabinet lighting and 5" hardware pulls, large center island with granite composite sink and over hanging pendants, Alaska white 3 cm granite, White 3x12 Raku backsplash, stainless appliances with a gas cooktop and walk in corner pantry! The master suite is located downstairs off of the rear of the home with a spa like bathroom with dual sinks, separate soaking tub and custom tiled shower and a HUGE walk in closet. There is an additional bedroom downstairs with en suite bath, walk in laundry room and half bath all on the main floor. Upstairs will feature three full bedrooms all with walk in closets, a jack and jill bath shared with two rooms and one off of the hall, spacious loft and separate flex room. Patio will be plumbed for gas grill.