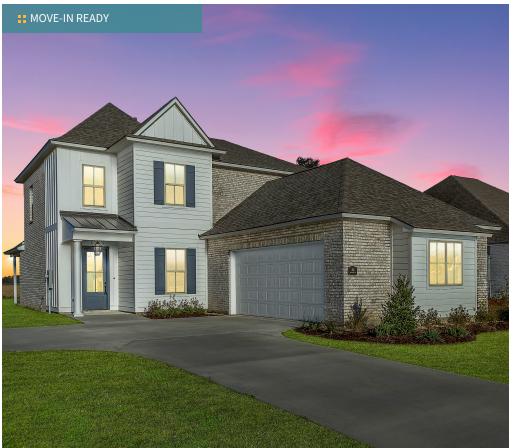

185 Marmande Avenue

3,035 **SQ.FT** 

5 BEDS

4.5 BATHS 69 **LOT** 

\$474,900

Vacherie A floor plan by Level Homes underway in St. John Place in Thibodaux!! The Vacherie is a two story, 5 bedroom, 4.5 bath home with over 3030 sq feet of living space. You will not have an ounce of wasted space as this home has a perfect layout and is very functional for a large and or growing family! You will enter the home from the covered front porch into the foyer which leads you into the formal dining room, large living room, kitchen and breakfast room which overlooks the spacious covered rear porch and yard. The gourmet kitchen features custom painted cabinets with under cabinet lighting and 5" hardware pulls, large center island with granite composite sink and over hanging pendants, Alaska white 3 cm granite, White 3x12 Raku backsplash, stainless appliances with a gas cooktop and walk in corner pantry! The master suite is located downstairs off of the rear of the home with a spa like bathroom with dual sinks, separate soaking tub and custom tiled shower and a HUGE walk in closet. There is an additional bedroom downstairs with en suite bath, walk in laundry room and half bath all on the main floor. Upstairs will feature three full bedrooms all with walk in closets, a jack and jill bath shared with two rooms and one off of the hall, spacious loft and separate flex room. Patio will be plumbed for gas grill.