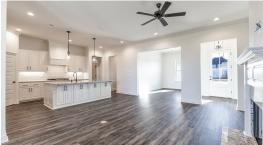

185 Marmande Avenue

3,035 **SQ.FT** 

5 BEDS

4.5 BATHS 69 **LOT** 

\$474,900

Vacherie A floor plan by Level Homes underway in St. John Place in Thibodaux!! The Vacherie is a two story, 5 bedroom, 4.5 bath home with over 3030 sq feet of living space. You will not have an ounce of wasted space as this home has a perfect layout and is very functional for a large and or growing family! You will enter the home from the covered front porch into the foyer which leads you into the formal dining room, large living room, kitchen and breakfast room which overlooks the spacious covered rear porch and yard. The gourmet kitchen features custom painted cabinets with under cabinet lighting and 5" hardware pulls, large center island with granite composite sink and over hanging pendants, Alaska white 3 cm granite, White 3x12 Raku backsplash, stainless appliances with a gas cooktop and walk in corner pantry! The master suite is located downstairs off of the rear of the home with a spa like bathroom with dual sinks, separate soaking tub and custom tiled shower and a HUGE walk in closet. There is an additional bedroom downstairs with en suite bath, walk in laundry room and half bath all on the main floor. Upstairs will feature three full bedrooms all with walk in closets, a jack and jill bath shared with two rooms and one off of the hall, spacious loft and separate flex room. Patio will be plumbed for gas grill.