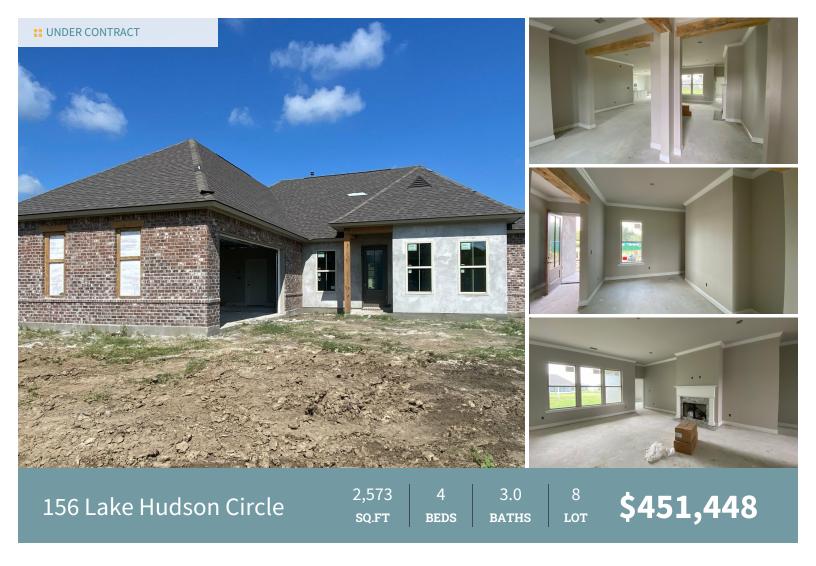

Stunning Myrtle floorplan by Level Homes underway in St. John Place! Enter from the inviting front porch into the grand foyer which is flanked with "Banyan Brown" stained exposed beams leading into the formal dining and great room. The great room is centered around a vent-less gas fireplace with wood trim casing, granite surround and a milled mantle and has room for "optional" built ins. The gourmet kitchen features stainless steel appliances including a 36"-5 burner gas cooktop with single wall oven and built-in microwave, 3 cm Alaska White granite countertops, 3x6 white beveled subway tile backsplash, painted custom cabinetry with 5" hardware pulls and under cabinet lighting, large center island with granite composite sink and 2 overhanging pendant lights and a walk-in corner pantry. Large master suite features a spa-like bath with a custom tiled shower with seamless glass enclosure and separate soaker tub, custom framed mirrors, his and her vanities with Alaska White granite countertops, and a large walk-in closet. Three additional bedrooms with walk-in closets and 2 full baths. There is a spacious laundry room with a built in wall cabinet and mudroom with space for an "optional" mud bench is located off of the garage entry. The yard will be professionally landscaped and fully sodded.