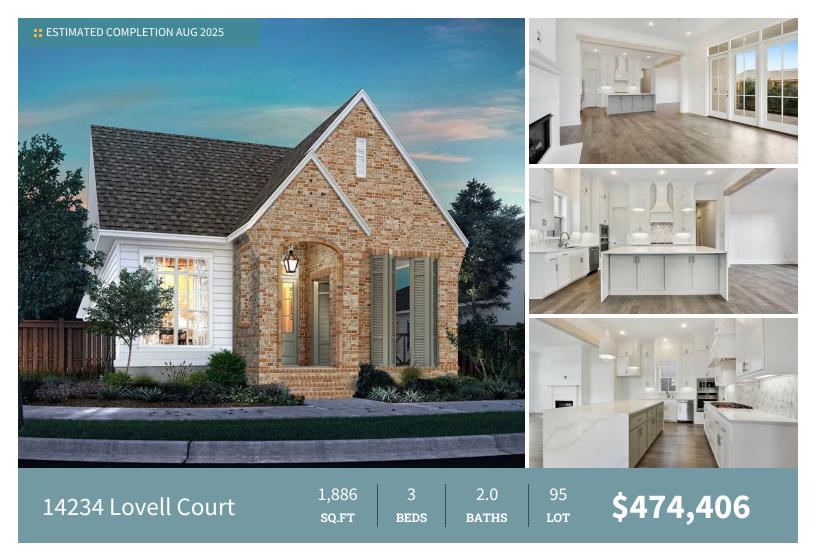

The Fleur is a generously-scaled single-story plan that features an outdoor living space perfect for entertaining.

\*The completed pictures are not of the actual home but are of the same floorplan; colors and options may vary.