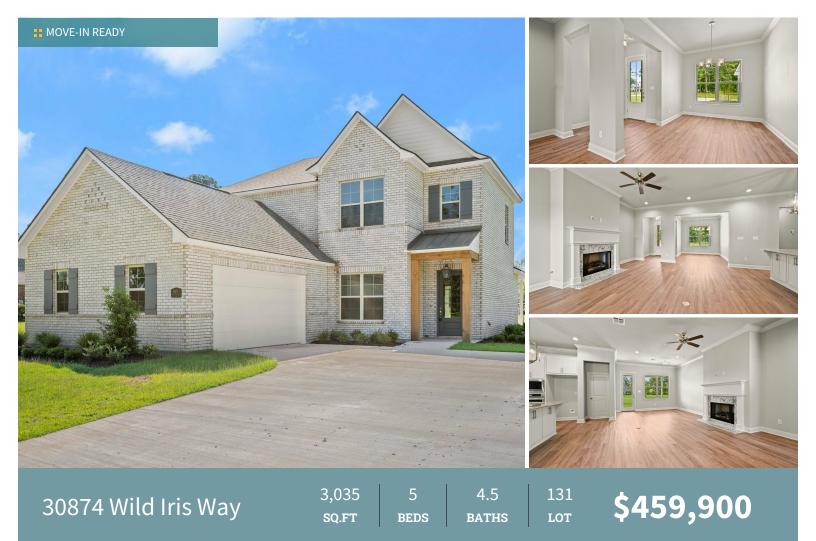

The "Vacherie" floor plan by Level Homes in Carter Plantation!! The Vacherie is a two story, 5 bedroom, 4.5 bath home with over 3030 sq feet of living space. You will not have an ounce of wasted space as this home has a perfect layout and is very functional for a large and or growing family! You will enter the home from the covered front porch into the foyer which leads you into the formal dining room, large living room, kitchen and breakfast room which overlooks the spacious rear porch and backyard. The gourmet kitchen features custom painted cabinets with 5" hardware and under cabinet lighting, large center island with stainless farm sink and over-hanging pendant lights, Alaska white 3 cm granite, White 3x12 subway tile backsplash., stainless appliances with a 36" gas cooktop and walk in corner pantry! The master suite is located off of the rear of the home with a spa like bathroom with dual sinks, separate soaking tub and custom tiled shower and a HUGE walk in closet. There is an additional bedroom downstairs with it's own en suite bath, a walk in laundry room and half bath all on the main floor. Upstairs will feature three full bedrooms all with walk in closets, a jack and jill bath shared with two rooms and one off of the hall, spacious loft and separate flex room. The yard IS professionally landscaped and the front yard will be sodded.