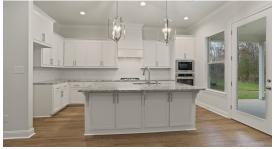

23333 Cypress Cove

2,864

5 BEDS 3.0 **BATHS**  270 LOT

\$446,339

Vinton floorplan by Level Homes underway in Carter Plantation! The Vinton is a spacious two story home featuring 5 bedrooms, 3 full baths and over 2800 sq ft of living. Enter into the grand 2 story foyer which opens up to the large open living, dining and kitchen area with vinyl plank hard wood flooring throughout. Large living room features a vent-less gas fireplace with Alaska White granite surround and plenty of windows to let in all of the natural lighting! Kitchen features custom painted cabinets with under cabinet lighting and 5" hardware pulls, 3 cm Alaska White granite, white subway tile backsplash in a herringbone pattern, chrome plumbing fixtures, stainless steel appliances including a 30" gas cooktop with wall oven and built in microwave, pendant lights over the large center island and walk in pantry. The kitchen opens up to the large covered patio which is perfect for entertaining. Master suite and additional bed and bath on the main level. Master suite features a huge spa like bath with dual vanities, 3 cm slab granite, custom framed mirrors, separate soaking tub and job built tiled shower with seamless shower door and a walk in closet. Upstairs you have three bedrooms, a full bath with dual vanities and large open loft! Professionally landscaped and sodded front yard!