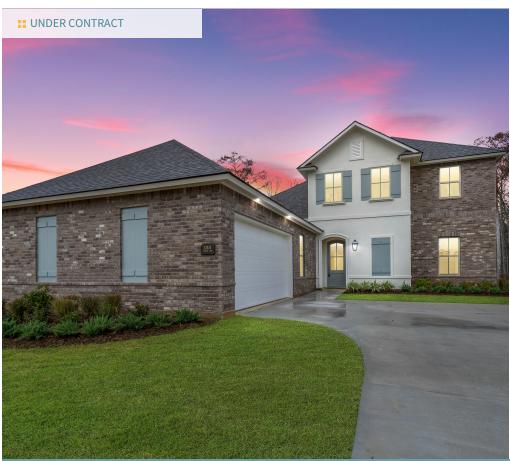

23333 Cypress Cove

2,864

5 BEDS 3.0 **BATHS**  270 LOT

\$446,339

Vinton floorplan by Level Homes underway in Carter Plantation! The Vinton is a spacious two story home featuring 5 bedrooms, 3 full baths and over 2800 sq ft of living. Enter into the grand 2 story foyer which opens up to the large open living, dining and kitchen area with vinyl plank hard wood flooring throughout. Large living room features a vent-less gas fireplace with Alaska White granite surround and plenty of windows to let in all of the natural lighting! Kitchen features custom painted cabinets with under cabinet lighting and 5" hardware pulls, 3 cm Alaska White granite, white subway tile backsplash in a herringbone pattern, chrome plumbing fixtures, stainless steel appliances including a 30" gas cooktop with wall oven and built in microwave, pendant lights over the large center island and walk in pantry. The kitchen opens up to the large covered patio which is perfect for entertaining. Master suite and additional bed and bath on the main level. Master suite features a huge spa like bath with dual vanities, 3 cm slab granite, custom framed mirrors, separate soaking tub and job built tiled shower with seamless shower door and a walk in closet. Upstairs you have three bedrooms, a full bath with dual vanities and large open loft! Professionally landscaped and sodded front yard!