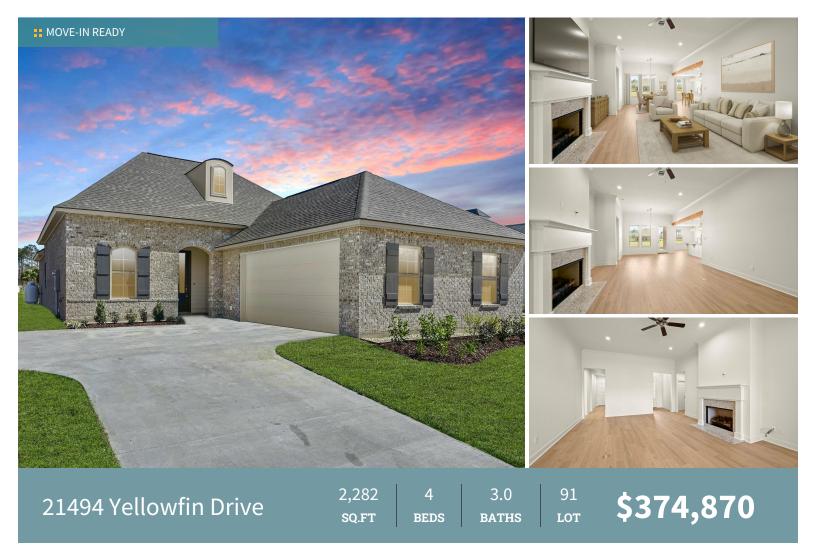

Charming Springfield floor plan ready now on a waterfront lot with access to Blood River! The Springfield plan is a spacious and triple split floor plan that features 4 bedrooms, 3 full baths and a flex/study space. The spacious living room is centered around a vent-less gas fireplace and is open to the dining with views of the covered patio and rear yard. The kitchen and breakfast room are separated from the dining room by a "Spice Chest" stained exposed beam. The gourmet kitchen features custom painted wood cabinetry with 5" hardware pulls and under cabinet lighting, an oversized island with sink and overhanging pendant lighting, 3cm Moon Light granite, 3x12 white Raku Gloss tile backsplash, stainless appliances included a gas cooktop with a built-in wall oven and microwave and walk in corner pantry. The master suite is located at the opposite side of the home and features a spa like bath with a separate soaking tub and custom tiled shower with a seamless glass enclosure, dual sinks with 3cm Moon Light granite, framed mirrors, a separate water closet and a nice size walk-in closet. Bedroom 2 is located at the front of the home and has it's own hall bath. Bedrooms 3 and 4 are on the opposite side of the home and share a separate hall bath. There is a spacious laundry room and a separate study/flex space that has room to add an "optional" mud bench or desk located off the garage entry.