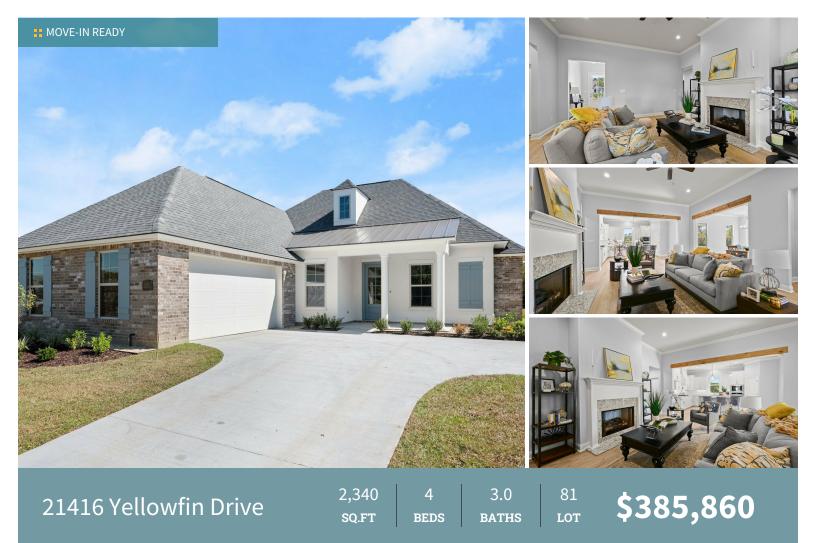

Broussard A floorplan by Level Homes ready now in Bruce's Harbor! The Broussard plan is a one-story home featuring four beds, three full baths and an office with just over 2300 sq feet! Enter this home from the very inviting front porch complete with stately columns into the foyer which leads you into the spacious living room, kitchen, and separate dining. The gourmet kitchen features stainless appliances including a 30" 5 burner gas cooktop, single wall oven and built in microwave, custom painted wood cabinets with 5" hardware pulls and under cabinet lighting, large center island with hanging pendants, 3 cm White G granite, 4x4 white subway tile backsplash, 30" single basin stainless farm sink and a walk-in corner pantry. The master suite is tucked away at the rear of the home with a spa like bath including dual vanities, custom framed mirrors, separate tub and custom job-built shower and a HUGE walk-in closet. Beds 2 and 3 are located off the garage entry and these rooms share a full bath which is located across from the office! Bed four is on the opposite side of the home with a full bath located in the hallway. The office has room for an "optional" built in desk and the spacious walk-in laundry room has a single wall cabinet and a storage closet within. The yard is professionally landscaped and fully sodded!