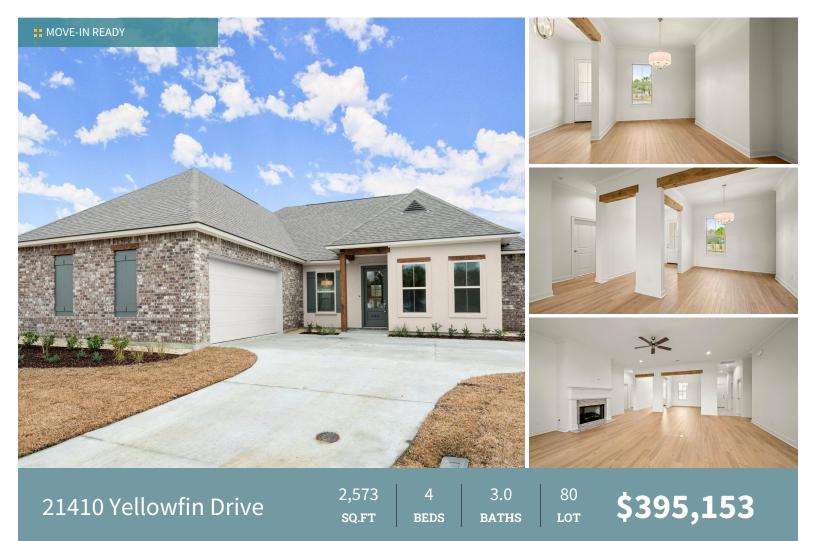

Our Myrtle floor plan features a grand foyer which opens into the formal dining and great room and are all separated by exposed beams. The great room is centered around a vent-less gas log fireplace with wood trim casing, milled mantle and White G granite surround and has views to the large covered patio and backyard. The gourmet kitchen features stainless steel appliances including a 36"-5 burner gas cooktop with single wall oven and built-in microwave, 3 cm White G granite countertops, white subway tile backsplash, painted custom cabinetry with 5" hardware pulls, large center island with sink and 2 overhanging pendant lights and a walk in pantry. Large master suite features a spa-like bath with a custom tiled shower with seamless glass enclosure, separate soaker tub, custom framed mirrors, his and her vanities with 3 cm White G granite, and a large walk-in closet. Three additional bedrooms with walk-in closets and 2 full baths. The yard is professionally landscaped and fully sodded!