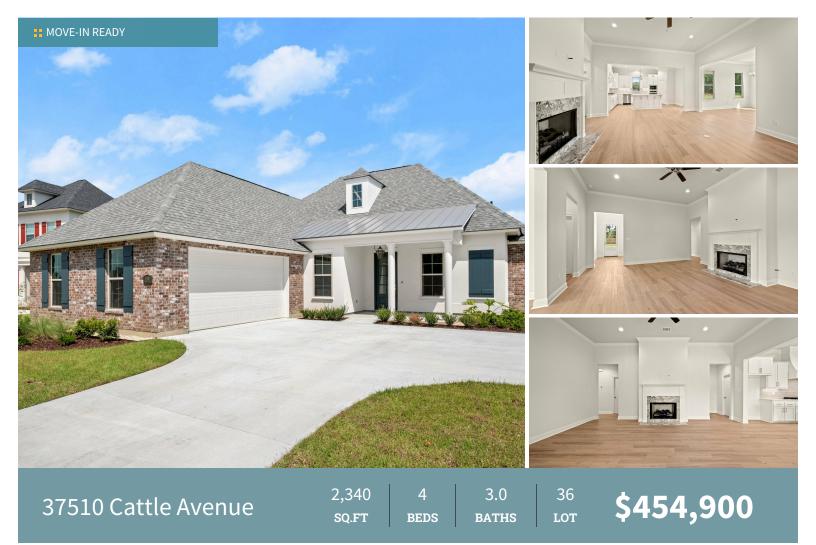

The Broussard plan is a one-story home featuring four beds and three full baths with an open and spacious layout and just over 2300 sq feet! Enter this home from the very inviting front porch complete with stately columns and a flickering gas lantern. Once inside, you will enter the foyer which leads you into the spacious living room, kitchen, and separate dining. The gourmet kitchen features stainless appliances including a 30'' 5 burner gas cooktop, single wall oven and built in microwave, custom painted wood cabinets with 5'' hardware pulls and under cabinet lighting, large center island with hanging pendants, 3 cm Lagoon quartz, silver subway tile backsplash, 30" single basin stainless farm sink and a walk-in corner pantry. The master suite is tucked away at the rear of the home with a spa like bath including dual vanities, custom framed mirrors, separate tub and custom job-built shower and a HUGE walk-in closet. Beds 2 and 3 are located off the garage entry and these rooms share a full bath which is located across from the office! Bed four is on the opposite side of the home with a full bath located in the hallway. Large walk-in laundry room with single wall cabinet and a storage closet within. The yard will be professionally landscaped and fully sodded!