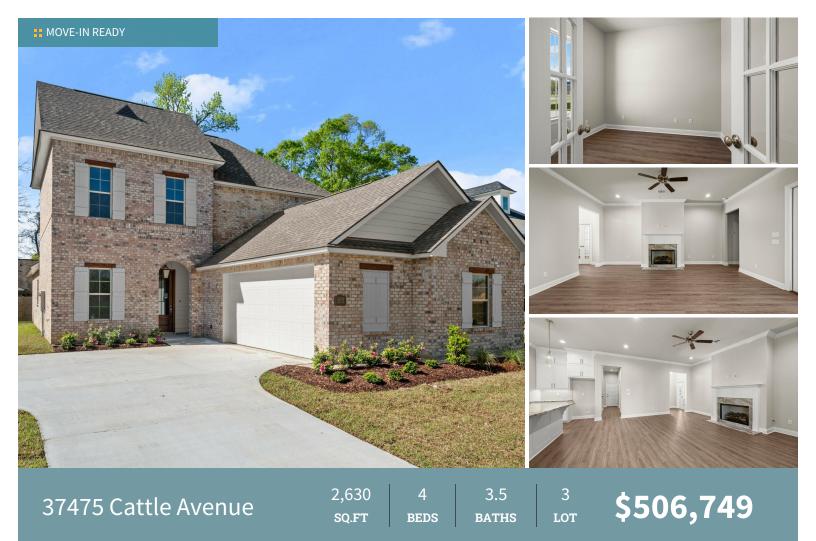

Stunning Burnside B plan ready now in Delaune Estates! The "Burnside" floor plan is a spacious two-story home with four bedrooms, three and a half baths, an office, and a loft with just over 2600 sq feet! You will enter this home from the front stoop into the foyer / office and then into the open living room, kitchen, and dining area. The living room is centered around a vent-less gas fireplace with marble surround and looks out to the HUGE covered rear porch and yard. The gourmet kitchen features custom painted cabinets with extended upper cabinets, 5-inch hardware pulls and under cabinet lighting, large center island with sink and overhanging pendant lights, Fantasy Brown counter surfaces, 3x6 tender gray subway tile backsplash in a herringbone pattern, stainless appliances including a 30" 5 burner gas cooktop with a single wall oven and built in microwave, custom hood vent and a walk-in corner pantry. The master suite is located off the rear of the home with a spa-like bathroom with dual sinks, separate tub and shower and spacious walk-in closet. Upstairs features a loft / playroom area, three bedrooms with walk-in closets, and two full baths. The spacious utility room, a mudroom and the powder room are located downstairs off the garage entry. The yard is professionally landscaped and fully sodded.