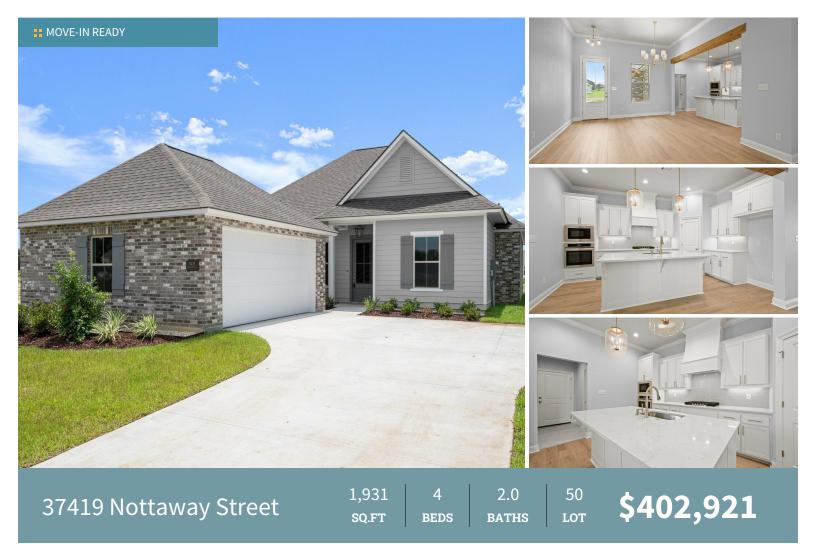

Introducing the Covington floor plan by Level Homes to Delaune Estates!! The Covington is a one story split floor plan featuring four beds and 2 baths with over 1900 sq feet of living space. Enter into the foyer which is open to the dining, kitchen and living area. The living room is centered around a vent-less gas fireplace with wood trim casing, granite surround and a milled mantle. The dining and kitchen are separated by an exposed "Banyan Brown" stained beam. The gourmet kitchen features custom painted cabinetry with 5" hardware and under cabinet lighting, large center island with sink and overhanging pendant lighting, stainless appliances including a 30" 5 burner gas cooktop, single wall oven and built in microwave, 3 cm Lagoon quartz countertops, gray 3x6 subway tile backsplash and a walk in pantry. The master suite is very spacious and has a spa like bath with a custom tiled shower with seamless glass enclosure, separate soaking tub, dual vanities with framed mirrors and a huge walk in closet. Large walk in laundry room off of the garage with a built in wall cabinet. Patio will be plumbed for gas grill. Professionally landscaped and fully sodded yard!