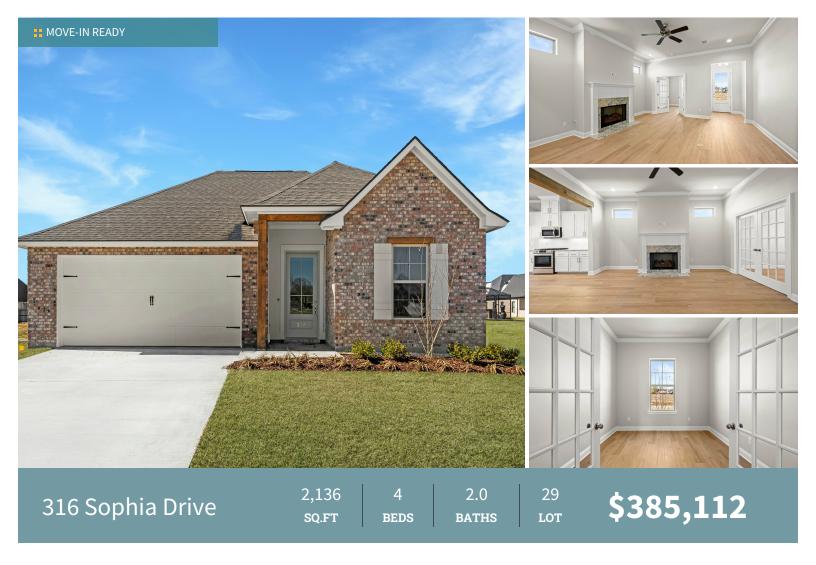

Introducing the "Hughes" floor plan by Level Homes to Heather Oaks, in Luling!! This one-story floor plan is over 2100 sq feet of living with four beds, two baths and an office, with zero wasted space! Enter the home from the front porch with exposed cypress beams into an actual foyer which leads you into an open living, dining and kitchen. The living room is centered around a vent-less gas fireplace with room for "optional" built in wall units and is separated from the kitchen by a "Banyan Brown" stained beam. The gourmet kitchen features custom painted cabinets with under cabinet lighting and 5" cabinet pulls, large center island with pendant lights, stainless steel appliances, 3 cm White Ice granite countertops and a white subway tile backsplash. The master suite is spacious and features a spa-like bath with separate tub and shower, dual vanities with framed mirrors and a HUGE walk-in closet. The additional three bedrooms are very spacious as well with a shared hall full bath with dual sinks. The office is spacious and is separated from the living room by french doors. There is a mudroom with space for an "optional" mud bench or built in desk and a spacious laundry room located off of the garage entry. The yard will be professionally landscaped and fully sodded.