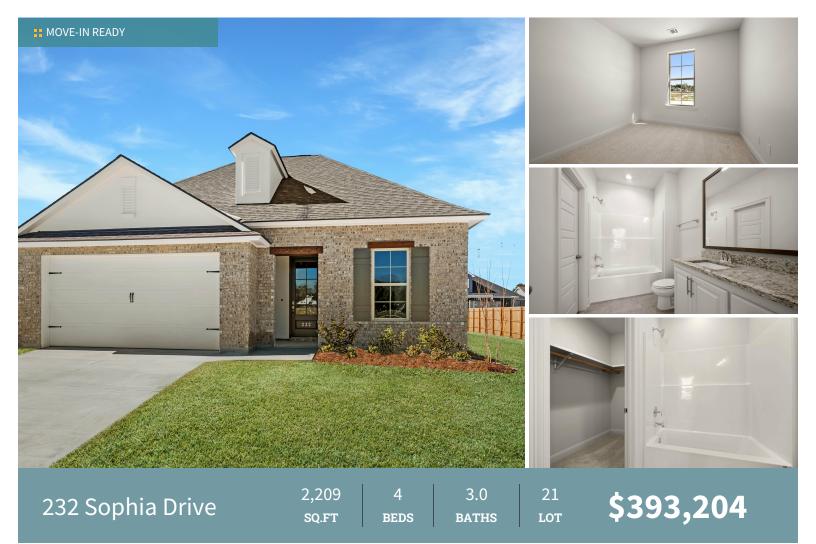

The Dawson is a one-story plan with over 2200 sq feet of living area and features four bedrooms and three full baths. You will enter the home into the foyer which leads you into the open kitchen, dining and living room. The gourmet kitchen has custom painted cabinetry with 5-inch hardware pulls and under cabinet lighting, large center island with single basin stainless steel farm sink and overhanging pendant lights, 3cm White G granite countertops, 4x4 white tiled backsplash, stainless appliance package including a 30" gas cooktop, single wall oven and built in microwave and a walk-in corner pantry. The spacious living room is centered around a vent-less gas fireplace with wood trim casing, granite surround and a stained beam mantle and has great views of the large covered rear porch and yard. The master suite is very spacious and has a spa like bath with separate dual vanities, framed mirrors, separate soaking tub with granite surround, job built tiled shower, and HUGE walk-in closet. Bedrooms two and three are located at the back of the home and share a hall bathroom with dual sinks. Bedroom four is located at the front of the home and has its own en-suite bathroom and a walk-in closet. There is a large laundry room and mudroom with space for an "optional" desk and/or built in mud bench located off the garage entry. Yards are professionally landscaped and fully sodded.