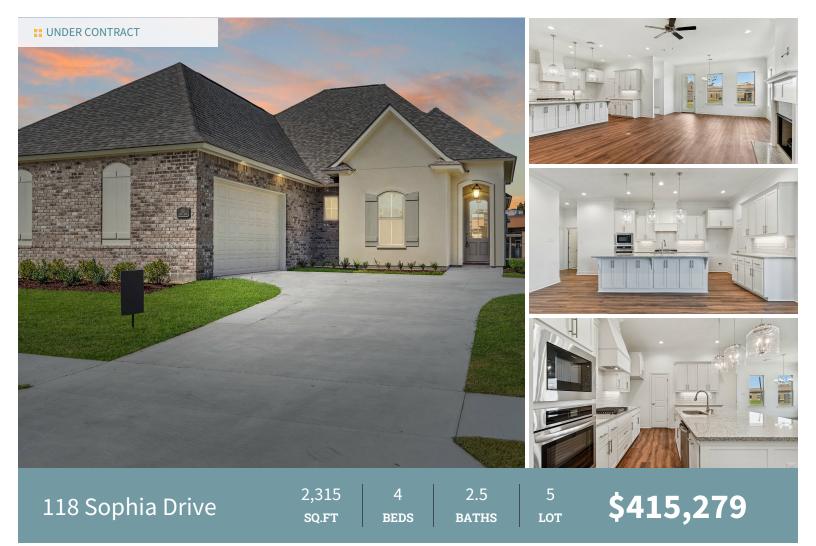

The Franklin floorplan is a spacious single story home featuring 4 bedrooms, 2.5 baths and just over 2300 square feet of living space! Beautiful vinyl wood plank flooring throughout the foyer, dining, living and kitchen. The large open great room is centered around the gas log fireplace with granite surround and has views to the covered patio and backyard! The gourmet kitchen features custom painted cabinetry with under cabinet lighting and 5" hardware pulls, large center island with sink and overhanging pendant lights, stainless steel appliances including 30" gas cooktop, built in microwave and single wall oven, 3 cm Moonlite granite, custom backsplash, chrome plumbing and satin nickel lighting fixtures and a walk in pantry. Large master suite with spa like bath featuring a stand alone shower, separate soaking tub with 3 cm granite surround, his and her vanities, separate water closet, custom framed mirrors, and huge walk in closet. There are 3 additional bedrooms all with nice size walk in closets, a full bath, powder room and large laundry room with single laundry wall cabinet. The yard will be professionally landscaped and fully sodded!