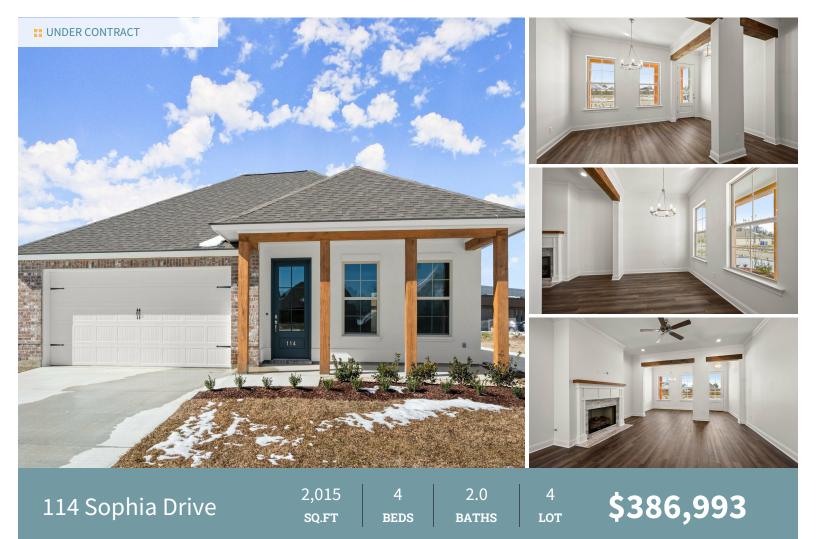

The Hadley is a one story, 4 bedroom, 2 bath home with an open and split floor plan and just over 2000 sq feet of living. You will enter this home from the inviting front porch with gorgeous cypress beams into the foyer which leads you to the formal dining room, open living and kitchen. The living room is centered around a ventless gas fireplace with wood trim casing, marble surround and a stained beam mantle and has room for "optional" built in wall units. The gourmet kitchen features custom painted cabinets with 5" hardware pulls and under cabinet lighting, large center island with 30" single basin stainless steel farm sink and overhanging pendant lights, Fantasy Brown marble countertops with a 3x12 white gloss subway tile backsplash, stainless appliance package, and a walk-in pantry. The master suite is very spacious and features a spa like bath with dual vanities, marble countertops, framed mirrors, separate 5' soaking tub, custom built tiled shower with a seamless glass enclosure and a walk-in closet. There are three additional bedrooms, a full bath with dual vanities, a huge walk in laundry room with a space for "optional" cabinets as well as a "mud bench / optional desk area" at the garage entry. The yard is fully sodded and professionally landscaped.