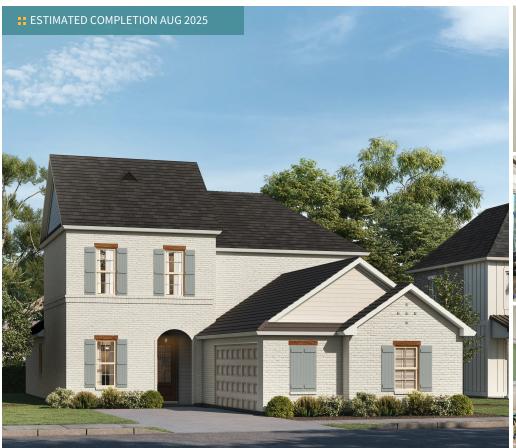

5135 Colmar Road

2,630 so.ft 4 BEDS 3.5 **BATHS**  A-263 **L**от

\$456,860

Introducing the Burnside B plan by Level Homes to The Villages at Conway! The "Burnside" floor plan is a spacious two-story home with four bedrooms, three and a half baths, an office, and a loft with just over 2600 sq feet! You will enter this home from the front stoop into the foyer, which leads to the office at the front of the home and then into the open living room, kitchen, and dining area. The living room is centered around a vent-less gas fireplace with Carrara White stone surround and looks out to the large covered rear porch and yard. The gourmet kitchen features custom painted cabinets with 5-inch hardware pulls and under cabinet lighting, large center island with 30" stainless steel single basin farm sink and overhanging pendant lights, 3 cm Carrara White quartz, Craft II white 4x4" tile backsplash, stainless appliances including a 36" 5 burner gas cooktop with a single wall oven and built in microwave, custom hood vent and a walk-in corner pantry. The master suite is located off the rear of the home with a spa-like bathroom with dual sinks, separate tub and job-built tiled shower with a seamless glass enclosure and a spacious walk-in closet. Upstairs features a spacious loft / playroom area, three bedrooms with walk-in closets, and two full baths. Bedrooms 2 and 3 share a hall bath and bedroom 4 has its own bathroom. The spacious utility room, a mudroom with space for an "optional" built-in mud bench and the powder room are located downstairs off the garage entry. The yard will be professionally landscaped and fully sodded.