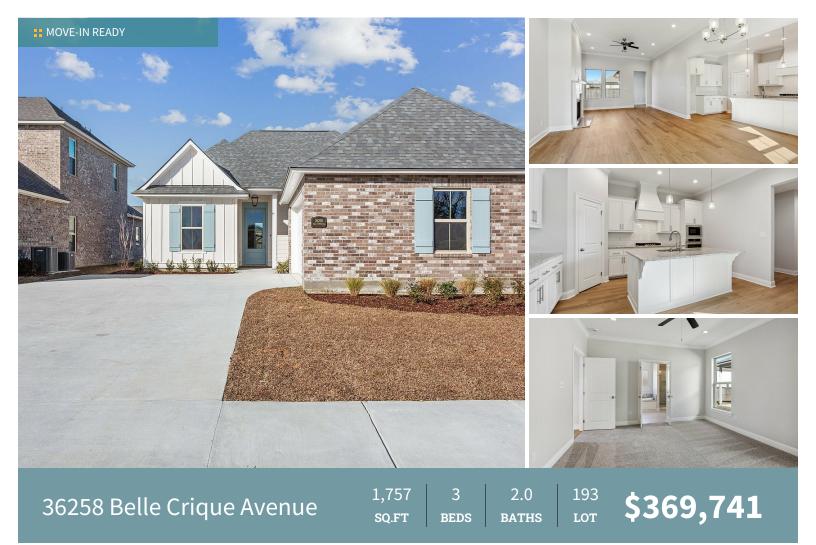

The Brittany is a one story spacious and open plan featuring 3 beds and 2 baths and over 1700 sq ft! The living room is centered around a vent-less gas fireplace with granite surround and has views of the covered patio and back yard. The gourmet kitchen is set off of the dining room and features custom painted cabinets with 5" cabinet hardware, large center island with sink, two hanging pendants, 3 cm Moonlite granite counter surfaces, subway tile backsplash, stainless appliances including gas cooktop and single wall oven and walk in corner pantry. Large master suite with spa like bath features a separate tub and shower with seamless glass enclosure, custom framed mirrors, dual vanities and huge walk in closet! Chrome plumbing and satin nickel lighting throughout! Professionally landscaped and fully sodded yard.