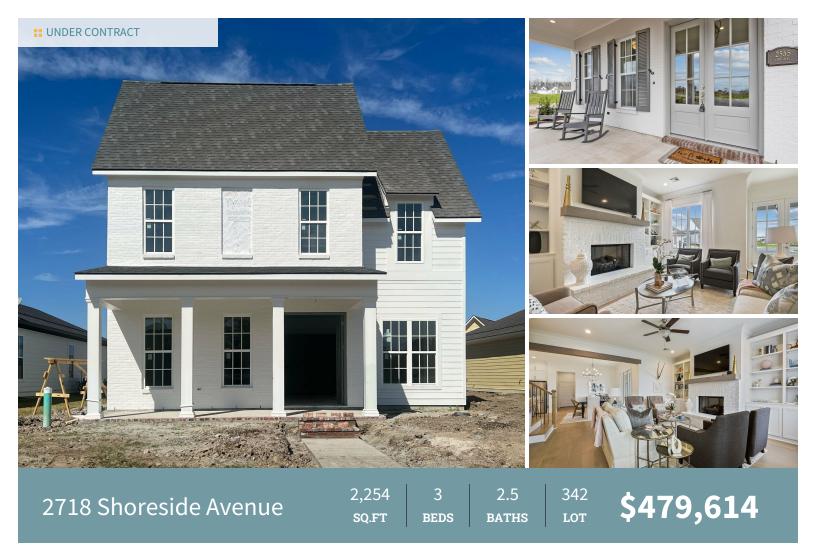

The Martin floor plan is underway in Water's Edge, the gated section of Lexington Estates. This two-story home has three bedrooms, two and half baths, an office and a small loft! Enter the home from the very inviting front porch into the open living room, dining and kitchen. The office will be off set to look over the front porch across from the living room. The gourmet kitchen features custom painted cabinets with extended uppers and under cabinet lighting, large center island with 36" single basin stainless steel contemporary sink and two over hanging pendant lights, 3cm Carrara White quartz countertops, 4x4 Craft II white tile backsplash, stainless appliance package with gas cooktop, custom sloped hood and a spacious walk-in corner pantry. The master suite is located downstairs in the back of the home with complete privacy! The master bath will have dual vanities with quartz countertops and custom framed mirrors, large rectangular tub and separate job-built tiled shower with bench and a seamless glass enclosure and walk in closet. Upstairs will feature two bedrooms with an open loft area and a hall bathroom with dual sinks. Large walk-in laundry room with linen closet and a mud room with an "optional" mud bench area off the garage entry. Spacious covered side porch will be plumbed for future gas grill. The yard will be professionally landscaped and fully sodded. \*The completed pictures are not of the actual home but are of the same floorplan; colors and options may vary.