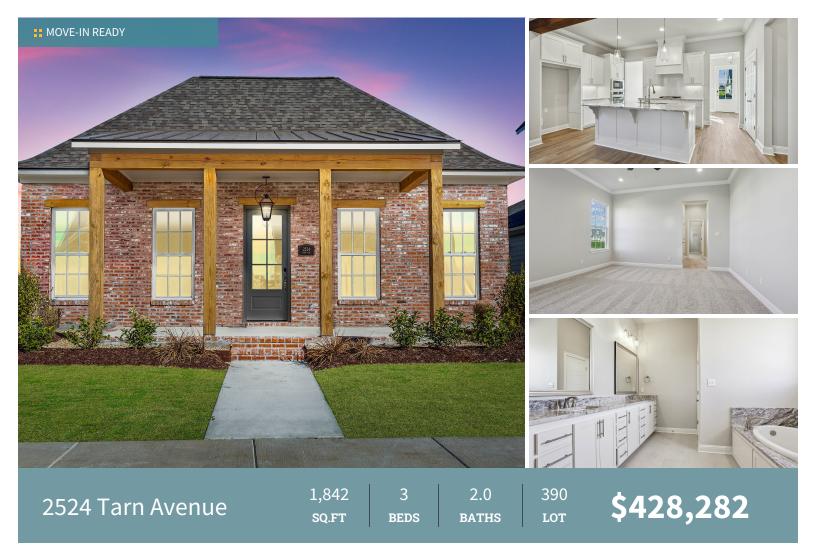

Introducing the "Tensas B" plan to Water's Edge built by Level homes in the new gated section of Lexington Estates! The Tensas is a one story home with three bedrooms and two full baths and over 1870 sq feet. Enter this home from the brick steps onto the large covered porch with stained cypress beams and hanging gas lantern into the foyer / dining room which leads you into the open kitchen and living area. The gourmet kitchen will feature custom painted cabinets under cabinet lighting and 5" hardware pulls, large center island with a stainless 30" farm sink, two hanging pendant lights, River White granite counter surfaces, white herringbone subway tile backsplash and stainless appliances including gas cooktop with built in wall oven and microwave and a double door pantry. The living room is separated from the kitchen by an exposed beam and is centered around a ventless gas fireplace with wood trim casing, granite surround and stained mantle and has room for "optional" built in cabinets. French doors open from the living room onto the large covered side porch which will be plumbed for a gas grill. The master suite is spacious with a spa like master bath with dual vanities, separate tub and job built tiled shower with a seamless glass enclosure, framed mirrors, private water closet and a HUGE walk in closet! Bedrooms two and three share a hall bath and both rooms have ample closet space. Walk in laundry is located between the master and bedroom two. There is a mud room off of garage entry with a coat closet and room for an "optional" built in mud bench. Yard will be professionally landscaped and fully sodded.