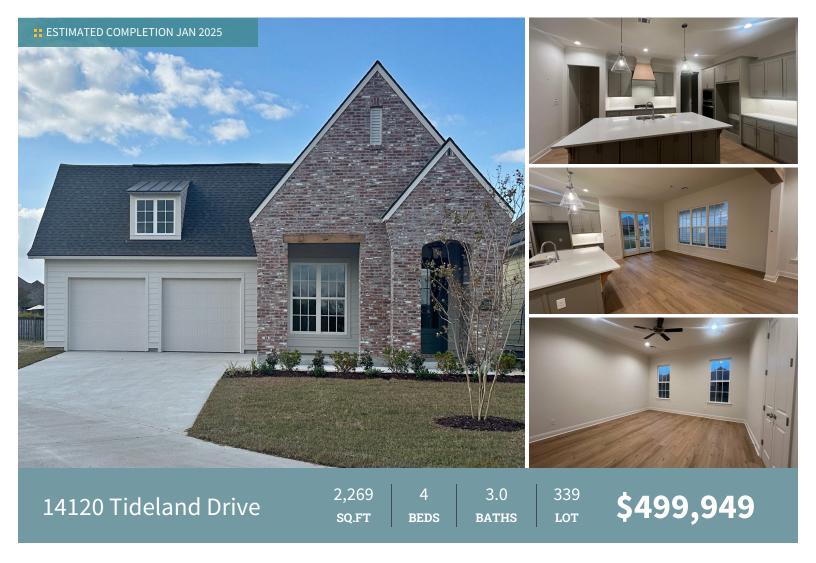

Introducing the "Breton B" floorplan to Water's Edge at Lexington Estates! The Breton is a one story home with four bedrooms, 3 full baths and 2269 sq feet of living space. You will love the exterior elevation of this home with the large covered front porch featuring a brick facade with an arched opening and hanging gas lantern. Enter the home through the foyer which opens up into the very spacious living room. The living room is open to the kitchen and dining with a stained exposed beam for separation. The gourmet kitchen features custom painted cabinets with under cabinet lighting and 5" hardware pulls, stainless appliance package including gas cooktop, large center island with sink and overhanging pendant lights, Carrara Blanco quartz counter surfaces, a 4x4 tiled backsplash and a walk in pantry. French doors off of the dining room with tons of natural light from the rear yard and large covered patio! The master is located off of the rear of the home with wood flooring, a spa like bath with dual vanities, framed mirrors, soaking tub, custom tiled shower and huge walk in closet. Bedrooms 2 and 3 will share a hall bath with dual vanities. Bedroom 4 is located at the front of the home and has its own on suite bathroom and walk in closet. Spacious walk in laundry room will have a double wall laundry cabinet with room for optional built in cabinets. The yard will be professionally landscaped and fully sodded.