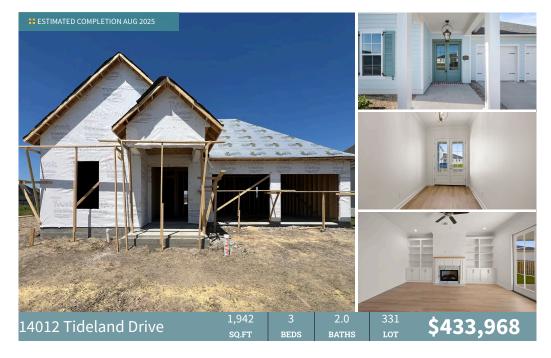

The Bourget is a one story 3 bedroom, two bath home with just over 1940 sq feet of living area. Enter this home off the bricked front steps and porch into the foyer. The split floor plan features a VERY spacious living room which is open to the kitchen and is separated by an exposed beam. The dining room is off the kitchen to the rear of the home with views of the rear yard and is also separated with an exposed beam. The gourmet kitchen features custom painted cabinets with under cabinet lighting and 5" hardware pulls, large center island with a 30" stainless steel farm sink and over hanging pendant lights, Carrara Luxe quartz countertops and a custom white picket tile backsplash, stainless appliance package including a gas cooktop, single wall oven and built in microwave, and a spacious walk-in pantry! The master suite is spacious and features a spa like master bath with dual vanities, quartz countertops, custom framed mirrors, a separate soaking tub and custom job built tiled shower with a seamless glass enclosure and a nice size walk-in closet. Spacious walk in laundry room is located off the kitchen and has a built-in double wall cabinet. There is a mudroom with space for an "optional" mud bench area located off the two-car garage. The yard will be professionally landscaped and fully sodded!

The completed pictures are not of the actual home but are of the same floorplan; colors and options may vary.

225-663-1809