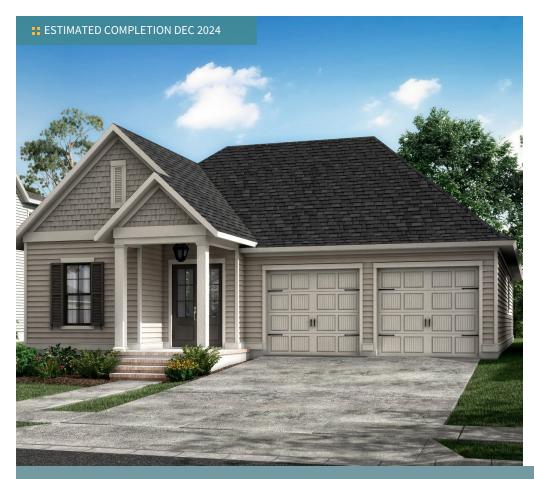

13904 Tideland Drive

1,942 so ft 3 BEDS

2.0 BATHS 324 LOT

\$448,924

Bourget B plan underway in Water's Edge at Lexington Estates with backyard views of the pond! The Bourget is a one story 3 bedroom, two bath home with just over 1940 sq feet of living area. Enter this home off of the bricked front steps and porch into the foyer. The split floor plan features a VERY spacious living room which is open to the kitchen and is separated by an exposed beam. The dining room is off of the kitchen to the rear of the home with views of the rear yard and is also separated with an exposed beam. The gourmet kitchen features custom painted cabinets with under cabinet lighting and 5" hardware pulls, large center island with stainless steel farm sink and over hanging pendant lights, White Ice granite countertops and a 4x4 white tiled backsplash, stainless appliance package including a 5 burner gas cooktop, single wall oven and built in microwave, and a spacious walk in pantry! The master suite is spacious and features a spa like master bath with dual vanities, granite countertops, separate soaking tub and custom job built tiled shower with a seamless glass enclosure and a nice size walk-in closet. Spacious walk in laundry room will a built in double wall cabinet is located off of the kitchen. There is a mudroom with space for an "optional" mud bench area located off of the two car garage. The yard will be professionally landscaped and fully sodded!