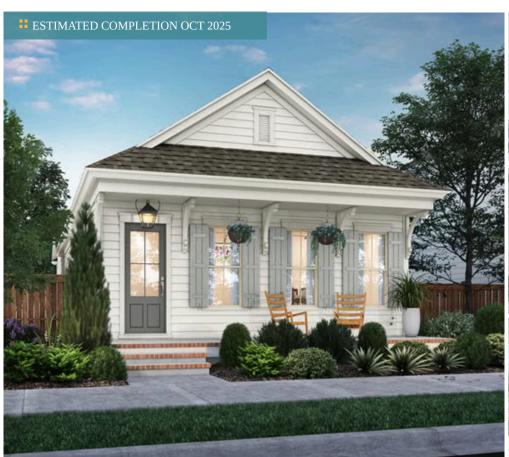

7708 Jeter Drive

1,470 sq.ft

3 **BEDS**  2.0 **BATH**S 161 LOT

\$390,625

\*The completed pictures are not of the actual home but are of the same floorplan; colors and options may vary.

TIffany Faul | 225-314-8942 | onlinesales@levelbr.com