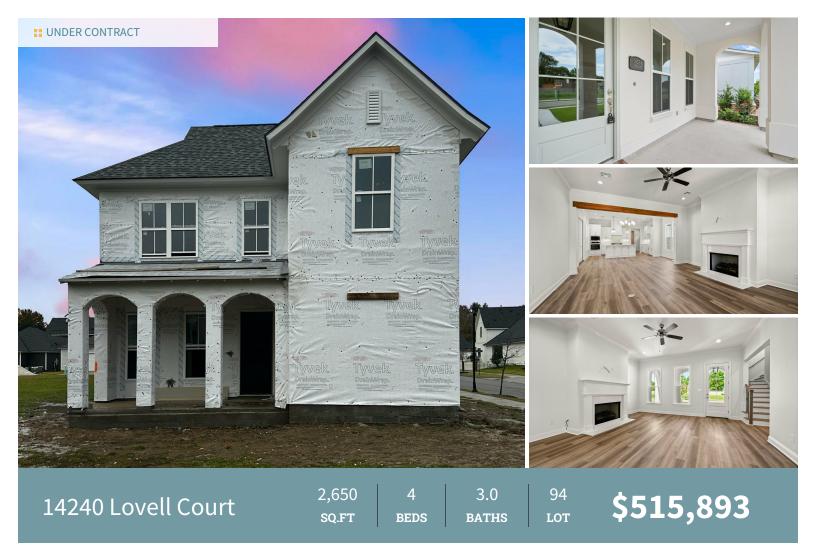

The Millstone floor plan is a two-story plan with 2650 sq feet of living space featuring four bedrooms and three baths. You will enter this home off the very inviting front porch with a hanging gas lantern and charming arched columns into the open living space. The living room, kitchen and dining are all open with views of the front streetscape and large covered front porch and the living and dining are separated by a stained exposed beam. The kitchen and dining overlook the large, covered side patio that brings in a ton of natural light. The gourmet kitchen features custom painted cabinets with extended uppers, 5" hardware pulls and under cabinet lighting, a large center island with a 30" single basin stainless steel farm sink and two overhanging pendants, Carrara White quartz countertops, beveled kinetic glossy white tiled backsplash, stainless appliance package including a 36" gas cooktop, single wall oven and built in microwave! There is also a huge walk-in pantry located off the back galley of the kitchen! The master bedroom is perfectly located at the rear of the home with a spa-like bathroom with dual vanities, quartz countertops, custom framed mirrors, separate soaking tub with a quartz surround, custom built tiled shower with a seamless glass enclosure and huge walk-in closet. An additional bedroom and full bath are located downstairs. Upstairs will feature a very nice sized loft area with two bedrooms, both with spacious walk-in closets and a hall bath with dual vanities. The yard will be professionally landscaped and fully sodded!

\*The completed pictures are not of the actual home but are of the same floorplan: colors and options may vary.