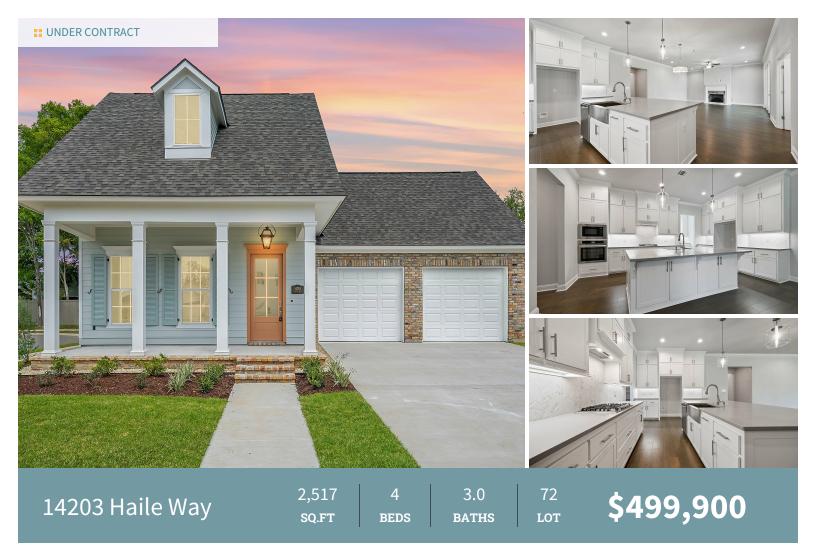

Stunning Move In Ready Tahoe floorplan on a corner lot in Materra! The Tahoe plan is a one story, four bed, three full bath plus an office with just over 2500 sq feet! You will enter from the large covered porch with painted columns and a hanging gas lantern into the foyer. This is a split floor plan with an open living, dining and kitchen. The office with French doors is located off of the dining and offers ample space for working from home. The gourmet kitchen will feature custom painted cabinets with extended uppers and under cabinet lighting, a stainless appliance package including a gas cooktop, large center island with 30" stainless farm sink and over hanging pendants, quartz counter surfaces with a marble backsplash, walk in pantry and a back kitchen/butler pantry. The master bedroom is located at the front of the home and features a spa like bathroom with dual vanities, framed mirrors and separate tub and custom tiled job built shower. Bedrooms two and three share a jack and jill bathroom and bed four has it's own bath located in the hall. The large rear porch will have a gas drop and HDMI cable and electric outlet for grilling and TV which overlooks a nice bit of yard space. The yard is professionally landscaped and fully sodded.