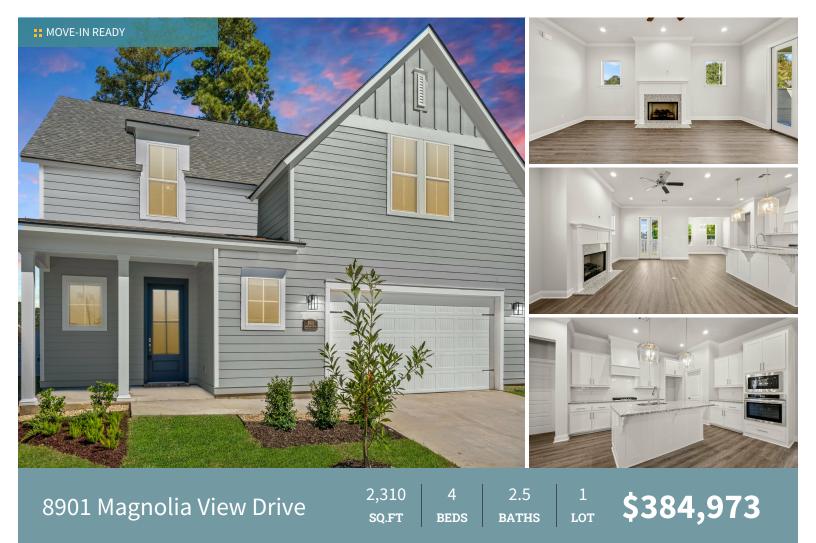

Azalea A floorplan by Level Homes underway in Magnolia Crossing, located off of Staring lane just before Highland Rd! The Azalea floor plan is a two story home with 2310 sq feet of living space with four bedrooms, two and half bathrooms and a spacious bonus room. Enter this home from the covered front porch into the open foyer / hall with the staircase that leads to the upstairs. The kitchen and living room are open and the dining room sits off of the kitchen and has views to the backyard. The gourmet kitchen features custom painted cabinets with under cabinet lighting and 5" hardware pulls, large center island with sink and hanging pendant lights, stainless appliances including gas cooktop and wall oven, Valle Nevado 3 cm granite, white beveled subway tile backsplash and a walk in pantry! The master suite is very spacious and sits off of the rear of the home for privacy! You will enter the spa like master bath with features such as dual vanities, framed mirrors, soaking tub, separate shower and a HUGE walk in closet! There is a powder room, walk in laundry room and drop zone located off of the foyer / garage entry. Upstairs will have three bedrooms, full bath with dual vanities and a large open bonus room. The yard will be professionally landscaped and fully sodded.