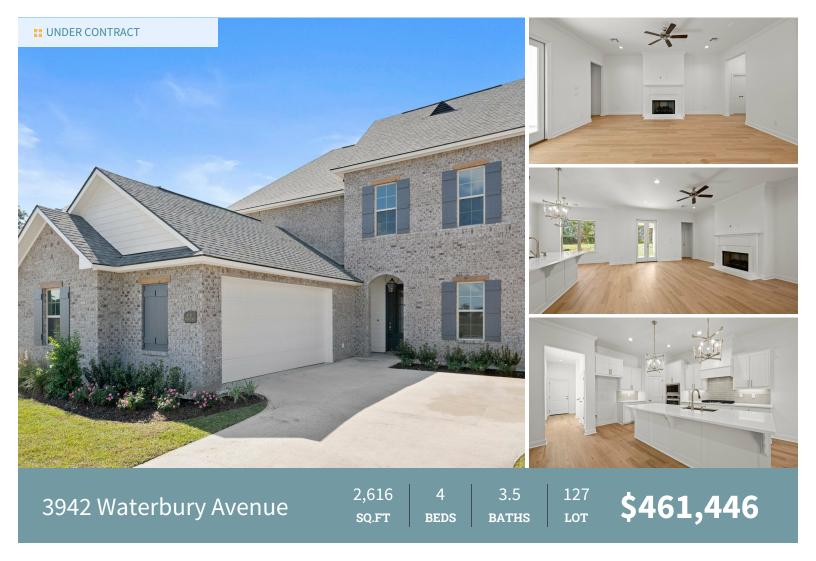

Introducing the Burnside plan by Level Homes to Atwater Reserve! The "Burnside" floor plan is a spacious two-story home with four bedrooms, three and a half baths, an office, and a loft with just over 2600 sq feet! You will enter this home from the front stoop into the foyer / office which leads you into the open living room, kitchen, and dining area. The living room is quite spacious and looks out to the HUGE covered rear porch and yard. The gourmet kitchen features custom painted cabinets with 5-inch hardware pulls and under cabinet lighting, large center island with granite composite sink and hanging pendants, Pure White quartz counter surfaces, silver 3x12 subway tile backsplash and a walk-in corner pantry. The master suite is located off the rear of the home with a spa like bathroom with dual sinks, separate tub and shower and spacious walk-in closet. Upstairs features a loft / playroom area, three bedrooms with walk in closets, and two full baths. Spacious utility room, a mudroom with space for an optional mud bench and a powder room are located off the garage entry. The yard is professionally landscaped and fully sodded.