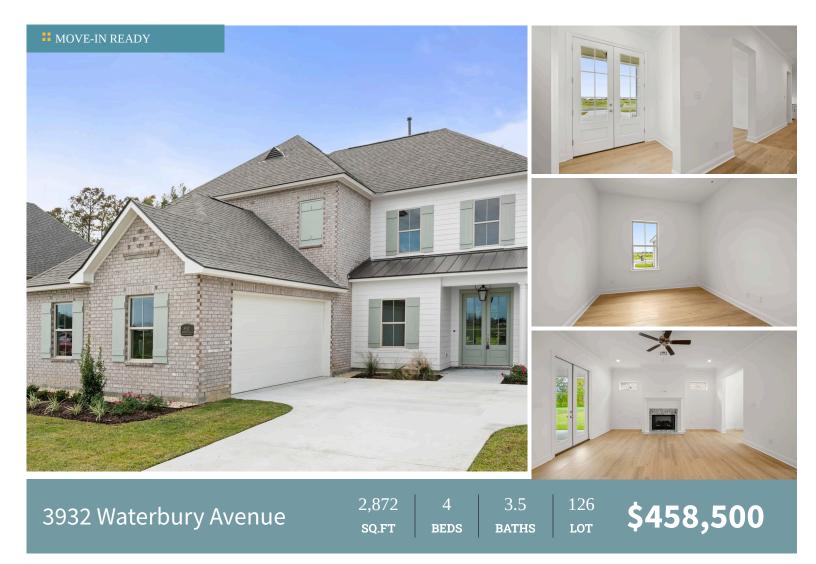

Introducing the "Gramercy" floorplan by Level Homes to Atwater Reserve. The Gramercy is a two story, four bedroom, three and half bath home with an office, spacious loft and over 2800 sq feet. You will love the space and efficiency that this home has to offer. You will enter from the inviting front porch with a hanging gas lantern into the foyer which leads you into the open living, dining, and kitchen. The spacious living room is open to the dining space and gourmet kitchen and has views of the large covered rear porch and backyard. The gourmet kitchen features custom painted wood cabinetry with 5" hardware pulls and under cabinet lighting, large center island with a 36" dual basin stainless farm sink and hanging pendant lights, 3 cm White G granite, white subway tile backsplash, stainless steel appliances with a gas cooktop and a walk-in corner pantry. The master suite is large at 14x17 with a spa like bathroom with dual vanities with granite countertops and custom framed mirrors, separate tub and job built tiled shower and walk in closet! There is an office, half bath, walk in utility room and optional mud bench area downstairs! Upstairs will feature three bedrooms with walk-in closets, two full baths and a spacious loft! The yard is professionally landscaped and fully sodded.