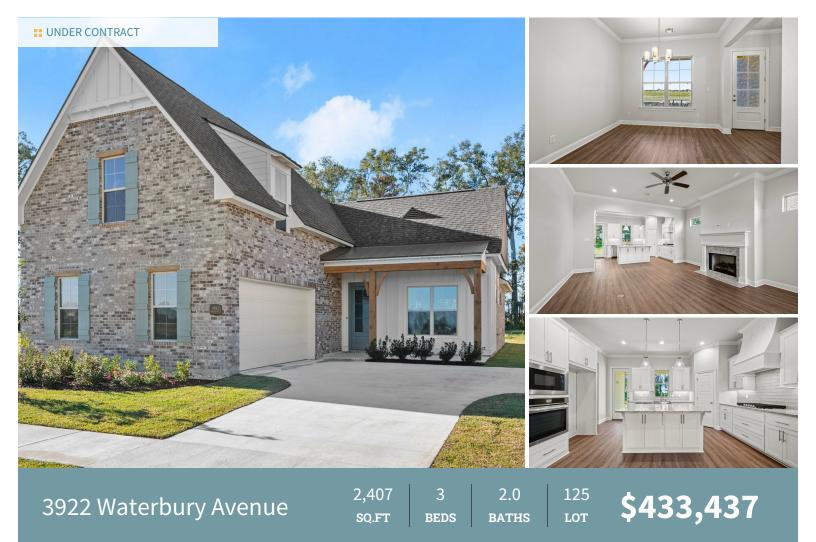

Introducing the "Duplessis" floor plan by Level Homes to Atwater Reserve! The "Duplessis" is an open and spacious two story home featuring 3 bedrooms and 2 full baths on the main level and a large bonus room with a half bath over the garage. You will enter from the charming front porch into the foyer which leads into the formal dining space, open living and kitchen. The gourmet kitchen features custom wood cabinets with 5" hardware pulls and under cabinet lighting, large center island with overhanging pendant lighting, stainless steel appliances including gas cooktop and single wall oven, White G granite countertops, 3x12 subway tile backsplash, 30" single basin stainless steel farm sink and a walk in corner pantry. The spacious master suite is located at the rear of the home and features a spa like bathroom with dual vanities with granite countertops and custom framed mirrors, separate tub and job built tiled shower and walk in closet! Bedrooms 2 and 3 are downstairs and share a hall bath with dual sinks. Upstairs you will find a spacious bonus room with a half bath. There is a spacious mudroom off of the garage entry that has room for an optional mud bench and/or optional built in desk, a coat closet and a storage closet! The yard is professionally landscaped and fully sodded.