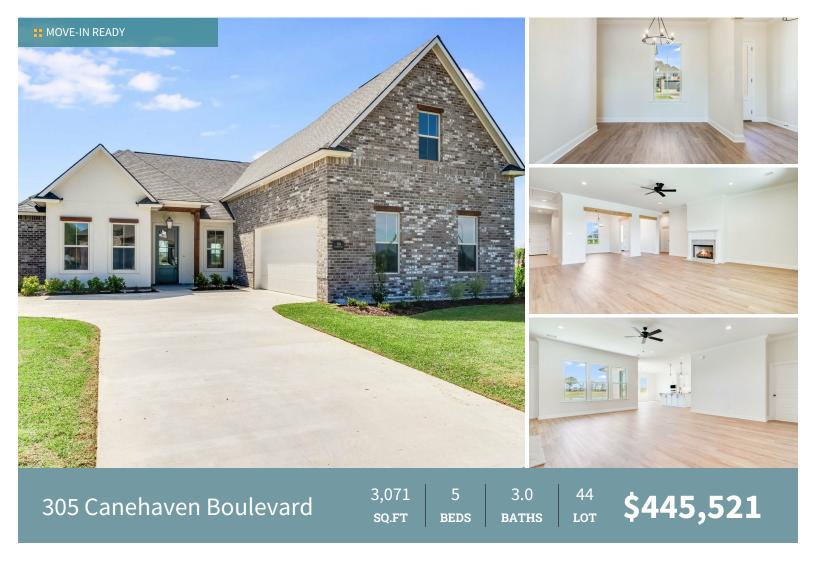

Enter the Melrose floor plan from the inviting front porch into the grand foyer which leads you into the formal dining and great room. The great room is centered around a ventless gas fireplace and has room for "optional" built ins and has views to the large covered patio and backyard with lake views! The gourmet kitchen features stainless steel appliances including a 36" 5 burner gas cooktop with single wall oven, and built-in microwave, 3 cm Alaska White granite countertops, white herringbone subway tile backsplash, painted custom cabinetry with under cabinet lighting, pendant lighting over the large center island, and a walk in corner pantry. Large master features a spa-like bath with custom tiled shower with seamless shower door and separate soaker tub, framed mirrors, his and her vanities and a large walk in closet. Three additional bedrooms with walk-in closets and 2 full baths on the lower level and a spacious 5th bedroom on the upper level. Spacious laundry room and mudroom with space for an "optional" mudbench is located off of the garage entry. Lake view lot that will be professionally landscaped and fully sodded!